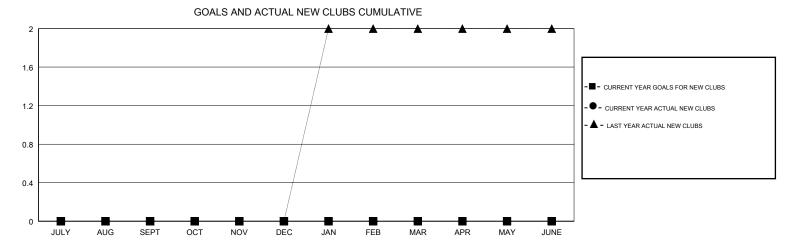

## District 20 R1

Results as of: 07/31/2018

| DROPPED CLUBS: 0 |    | 2 CLUBS OF 37 ADDED 1 OR MORE<br>NEW MEMBERS | GENDER DISTRIBUTION           MALE         596 (62.94%)           FEMALE         351 (37.06%) |     |
|------------------|----|----------------------------------------------|-----------------------------------------------------------------------------------------------|-----|
| DROPPED MEMBERS  |    |                                              | Women Percentage Fiscal Year Goal: 0%                                                         |     |
| DECEASED         | 1  | CLICK HERE FOR CUMULATIVE  MEMBERSHIP DATA   | TOTAL FAMILY UNIT MEMBERS                                                                     | 171 |
| CLUB CANCELLED   | 0  |                                              |                                                                                               | 88  |
| OTHER            | 13 |                                              | FAMILY MEMBERS PAYING HALF  DUES                                                              |     |
| TOTAL            | 14 |                                              |                                                                                               |     |