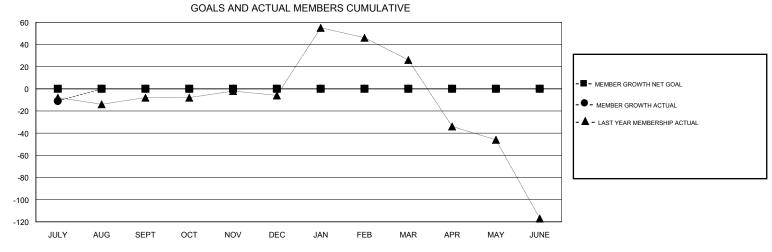

## District 20 R1

Results as of: 07/31/2018

| DROPPED CLUBS: 0 |    | 2 CLUBS OF 37 ADDED 1 OR MORE<br>NEW MEMBERS | GENDER DISTRIBUTION           MALE         596 (62.94%)           FEMALE         351 (37.06%) |     |
|------------------|----|----------------------------------------------|-----------------------------------------------------------------------------------------------|-----|
| DROPPED MEMBERS  |    |                                              | Women Percentage Fiscal Year Goal: 0%                                                         |     |
| DECEASED         | 1  | CLICK HERE FOR CUMULATIVE  MEMBERSHIP DATA   | TOTAL FAMILY UNIT MEMBERS                                                                     | 171 |
| CLUB CANCELLED   | 0  |                                              |                                                                                               | 88  |
| OTHER            | 13 |                                              | FAMILY MEMBERS PAYING HALF  DUES                                                              |     |
| TOTAL            | 14 |                                              |                                                                                               |     |