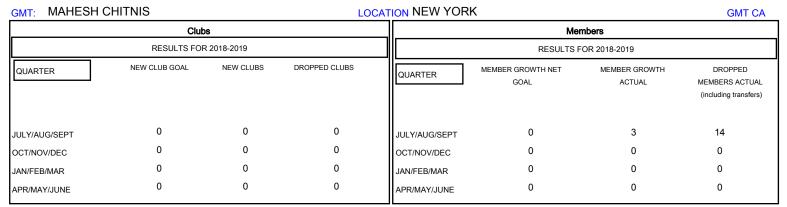

## District 20 R1

Results as of: 07/31/2018

| DROPPED CLUBS: 0 |    | 2 CLUBS OF 37 ADDED 1 OR MORE<br>NEW MEMBERS | GENDER DISTRIBUTION           MALE         596 (62.94%)           FEMALE         351 (37.06%) |     |
|------------------|----|----------------------------------------------|-----------------------------------------------------------------------------------------------|-----|
| DROPPED MEMBERS  |    |                                              | Women Percentage Fiscal Year Goal: 0%                                                         |     |
| DECEASED         | 1  | CLICK HERE FOR CUMULATIVE  MEMBERSHIP DATA   | TOTAL FAMILY UNIT MEMBERS                                                                     | 171 |
| CLUB CANCELLED   | 0  |                                              |                                                                                               | 88  |
| OTHER            | 13 |                                              | FAMILY MEMBERS PAYING HALF  DUES                                                              |     |
| TOTAL            | 14 |                                              |                                                                                               |     |